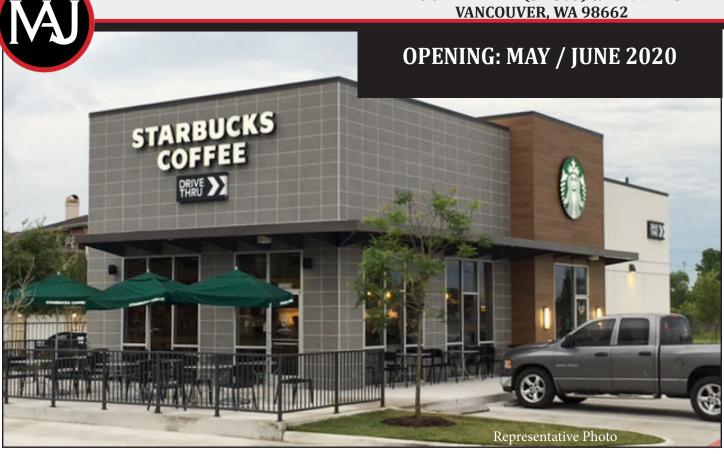

## STARBUCKS w/DRIVE-THRU NWC of 117<sup>TH</sup> AVE (SR 503) & NE 99TH ST

## INVESTMENT SUMMARY

Value: \$2,111,000

Cap Rate: 4.5% NOI: \$95,000

**Rent Bumps:** 10% Every 5 Years

Year Built: 2020 **Initial Term:** 10 Years

**Options:** Four 5-Year Terms

A 2,000<sup>+/-</sup> SqFt Bldg on a 29,687<sup>+/-</sup> SqFt Lot