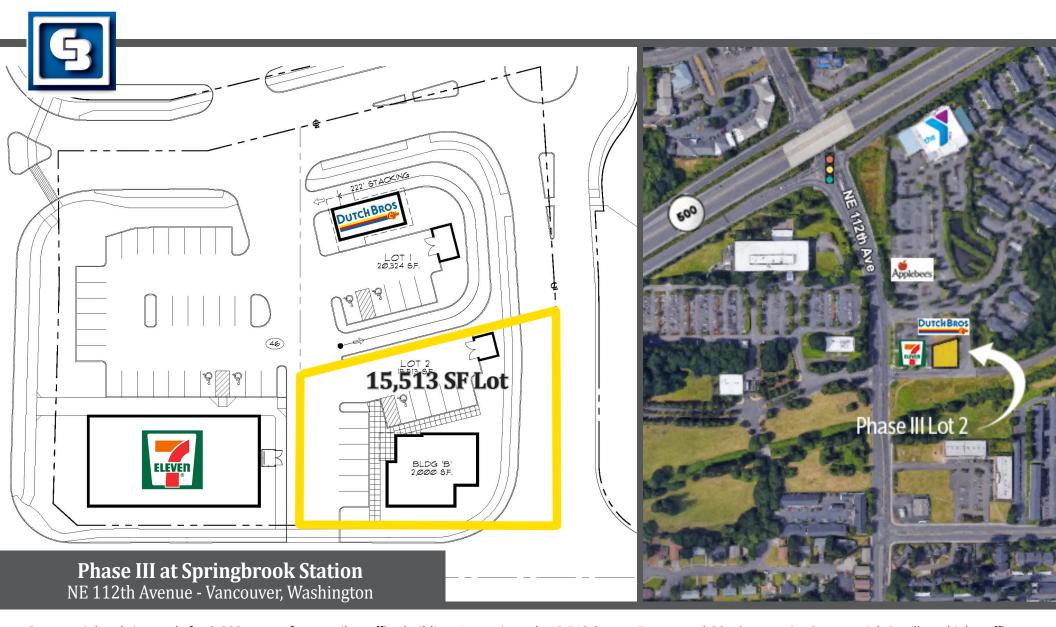

Commercial pad site ready for 2,000 square foot retail or office building. Approximately 15,513 Square Feet, zoned CC - Community Commercial. Excellent, high traffic location, located just off SR 500 & NE 112th Avenue at lighted intersection. Parcel is immediately East of the 7-Eleven. Dutch Bros Coffee will be built immediately North of this parcel. Parcel also available for Build-to-Suit/Lease.