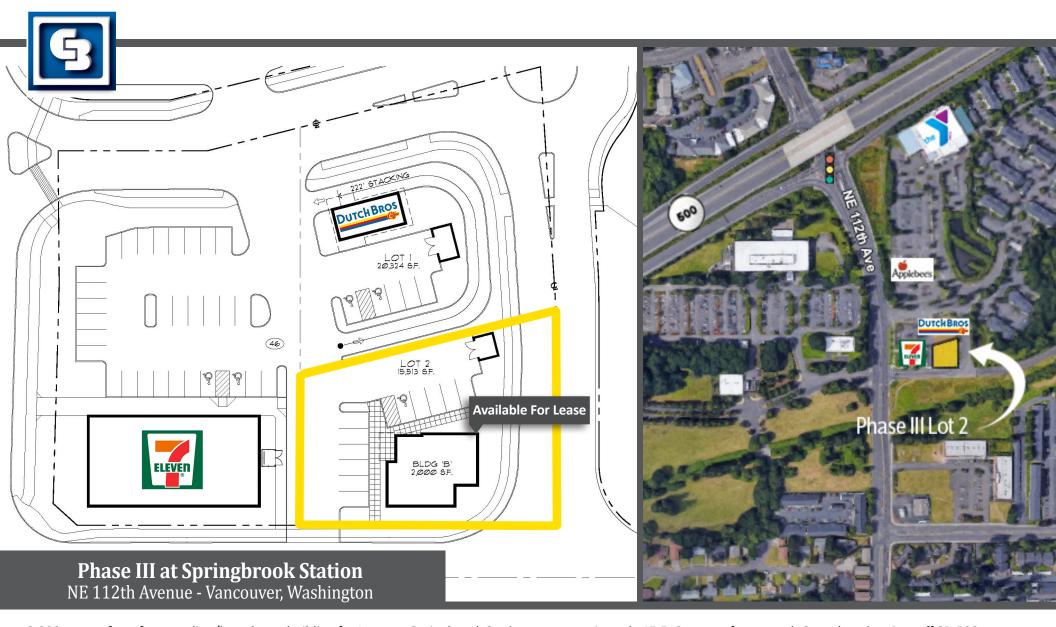

2,000 square foot, freestanding/brand new building for Lease at Springbrook Station, on approximately 15,513 square foot parcel. Great location, just off SR-500 at 112th Avenue at lighted intersection surrounded by 7-Eleven, Dutch Bros Coffee, Applebee's, YMCA, Springbrook Village Apartments, Oak Creek Apartments. Building to be constructed upon executed lease agreement.