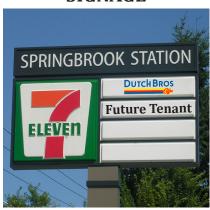

## BUILD-TO-SUIT | LEASE

NE 112TH AVE | VANCOUVER, WASHINGTON 98682





Price: \$30.00 PSF + NNN

Building Size: **2,000 SqFt**Lot Size: **15,513 SqFt** 

Build-to-Suit/Proposed 2,000 square foot retail building located on approximately 15,513 SF parcel. Zoned CC – Community Commercial, approved uses include retail and office. Binding site plan pending review. Rent is \$30.00 PSF plus triple net expenses. Landlord will offer \$40 PSF for Tenant Improvement Allowance. Excellent, high traffic location, located just off SR 500 & NE 112th Avenue at lighted intersection. Parcel is immediately East of the 7-Eleven. Dutch Bros Coffee will be built immediately North of this parcel. Also available for sale.

## **SIGNAGE**



## FOR MORE DETAILS CONTACT:

Brandi M. Welter, Broker | Investment Division

BrandiW@CBCWorldwideNW.com

Phone 360.823.5112