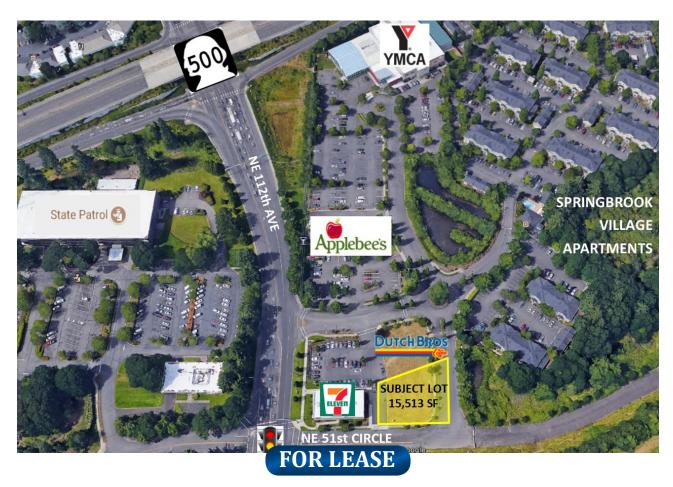

## BUILD-TO-SUIT | LEASE

NE 112TH AVE | VANCOUVER, WASHINGTON 98682

Price: \$30.00 PSF + NNN

Building Size: **2,000 SqFt**Lot Size: **15,513 SqFt** 

Build-to-Suit/Proposed 2,000 square foot retail building located on approximately 15,513 SF parcel. Zoned CC – Community Commercial, approved uses include retail and office. Binding site plan pending review. Rent is \$30.00 PSF plus triple net expenses. Landlord will offer \$40 PSF for Tenant Improvement Allowance. Excellent, high traffic location, located just off SR 500 & NE 112th Avenue at lighted intersection. Parcel is immediately East of the 7-Eleven. Dutch Bros Coffee will be built immediately North of this parcel. Also available for sale.